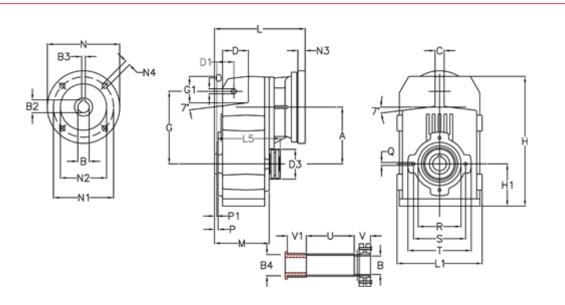

## **Measures**

| A = 211.30 | D1 = 65.0  | l5 = 222.0  | P1                                  | = 4.5    | V = 6   |
|------------|------------|-------------|-------------------------------------|----------|---------|
| B = 50     | d3 = 120   | M = 163.0   | Q                                   | = M12x19 | V1 = \$ |
| B1 = 24    | G = 278    | N = 200     | R                                   | = 180    |         |
| B2 = 27.3  | G1 = 105.5 | N1 = 165    | S                                   | = 215    |         |
| B3 = 8     | H = 479.0  | N2 = 130    | Т                                   | = 250    |         |
| B4 = 50    | H1 = 144.0 | N4 = M10x20 | Tightening torque Nm adapter bushin | g = 6.0  |         |
| C = 20     | L = 287.5  | O = 22      | Tightening torque Nm shrink disc    | = 12.0   |         |
| D = 93.5   | L1 = 273   | P = 8.5     | U                                   | = 91.0   |         |
|            |            |             |                                     |          |         |